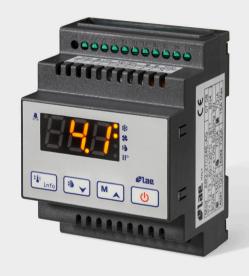

## **BR1-27**

Universal Defrost Controller with RTC

Adaptable to any kind of HT and LT refrigerating application.
This range of controllers includes several functions for HACCP, Energy Saving, RS-485 connection for remote monitoring, universal power supply and much more.