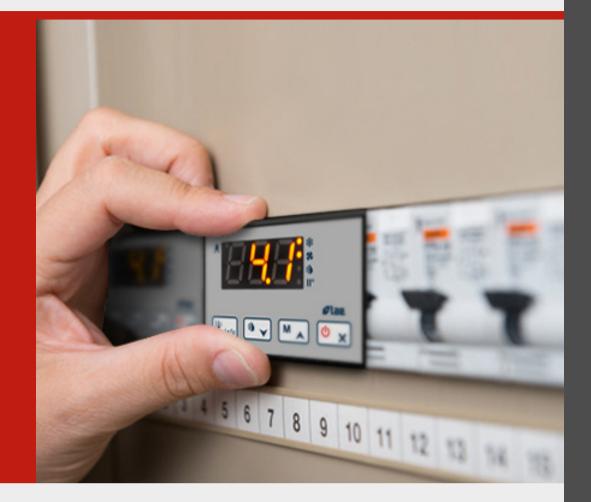

## **BR1-27**

Universal Defrost Controller with RTC

Adaptable to any kind of HT and LT refrigerating application.
This range of controllers includes several functions for HACCP, Energy Saving, RS-485 connection for remote monitoring, universal power supply and much more.